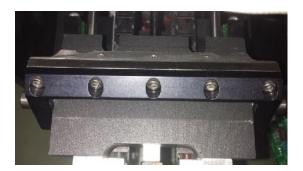

Only Release screws by ½ turn.

Gripper will center itself on foil ramp.

With light finger pressure push down on gripper face, and retighten retaining screws.

Pull front foil gripper up away from clamping face and insert Foil/Film under gripper to ensure an even grip on foil/film is achieved.