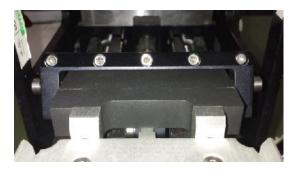

Ensure plate Shuttle is presented out of Wasp Cover to enable access to front foil gripper.

Locate Front gripper, with pneumatic services ON, release the m3 retaining screws that attach gripper face to gripper back plate.

Only Release screws by ½ turn.

Gripper will center itself on foil ramp.

With light finger pressure push down on gripper face, and retighten retaining screws.

Pull front foil gripper up away from clamping face and insert Foil/Film under gripper to ensure an even grip on foil/film is achieved.