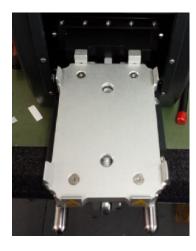

Ensure plate Shuttle is presented out of Wasp Cover to enable access to front foil gripper.

Locate Front gripper, with pneumatic services ON, release the m3 retaining screws that attach gripper face to gripper back plate.